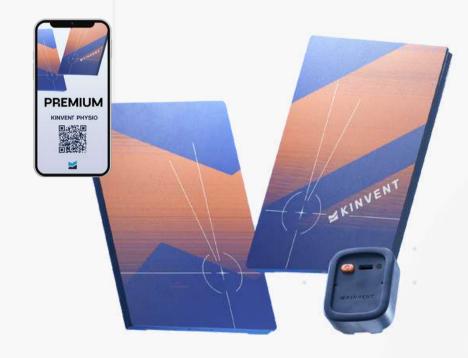

### **REHAB**

### Included in this pack

K-Push with Twin handle K-Grip, K-Bubble, K-Move, K-Pull

K-Force Plates, Duffle bag

Опе-уеаг

PREMIUM subscription

5408€

Save 600€