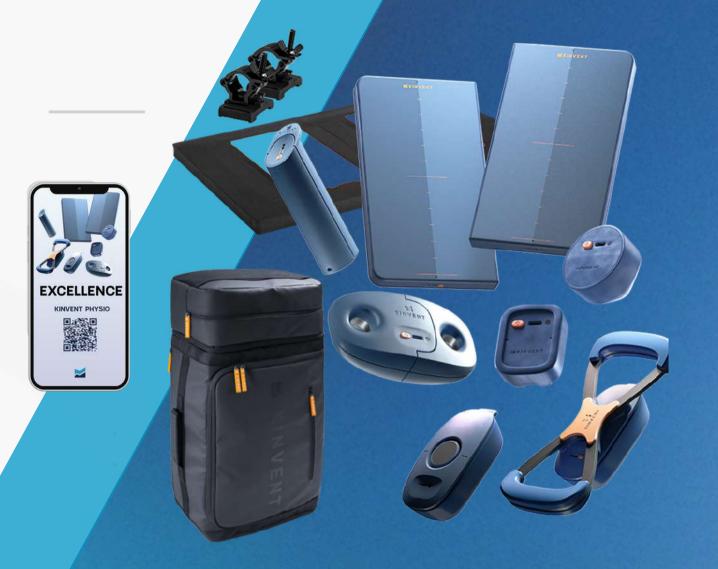

#### Included in this pack

K-Push with Twin handle K-Grip, K-Bubble, K-Move K-Pull, K-Deltas, Duffle bag One-year

PREMIUM subscription

8908€

Save 842€

Get the full experience with our Ultimate Packs.
Available for the Rehab and Physio Sport Pack