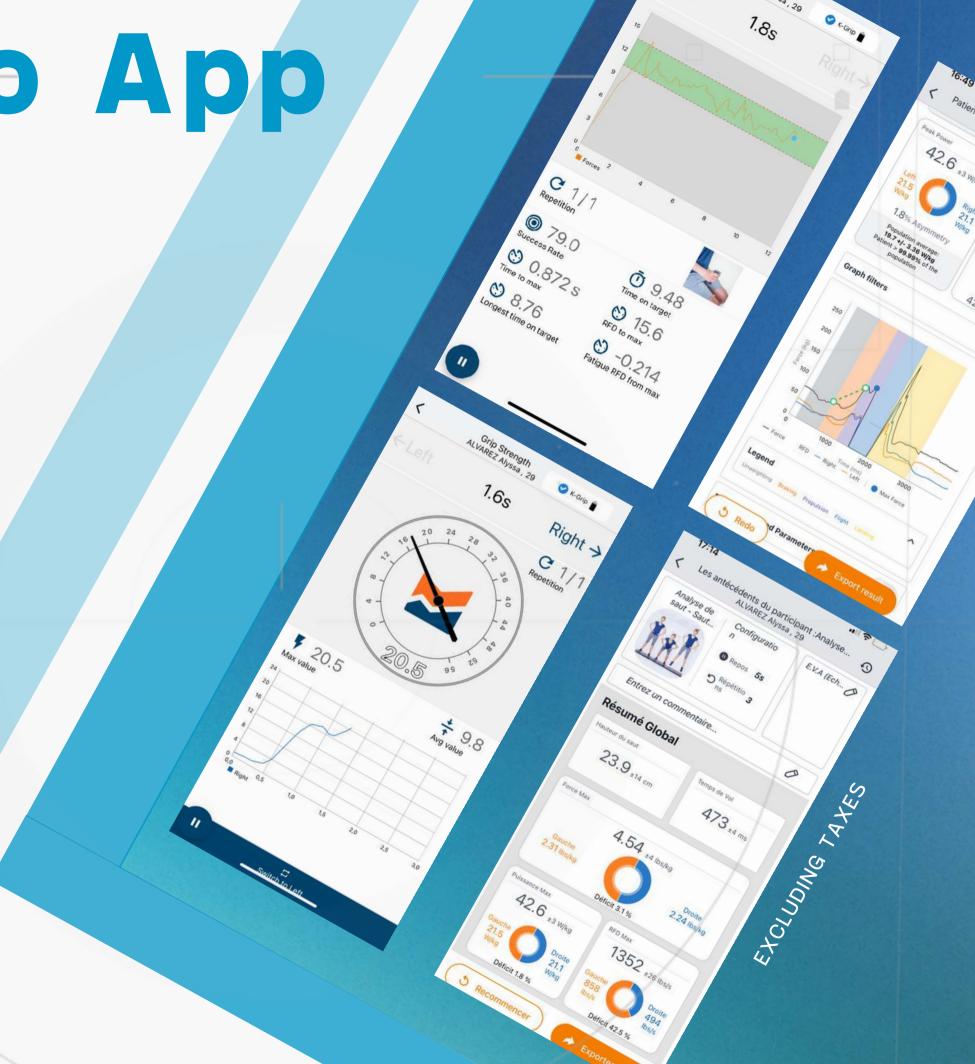

KINVENT GIVES EVERY FITNESS
TRAINER THE CHANCE TO USE AN
ELITE-LEVEL BIOMECHANICAL
MEASUREMENT SOLUTION.

Our full range of connected devices instantly measure strength, balance and range of motion through a single, versatile and intuitive app.