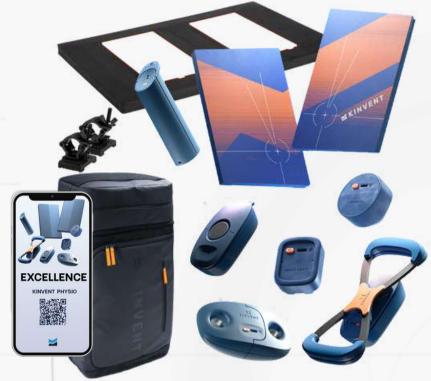

### **REHAB ULTIMATE**

#### Included in this pack

K-Push with Twin handle K-Grip, K-Bubble, K-Move K-Pull, K-Deltas, Duffle bag One-year

PREMIUM subscription

8908€

Save 842€

Get the full experience with our Ultimate Packs.
Available for the Rehab and Physio Sport Pack