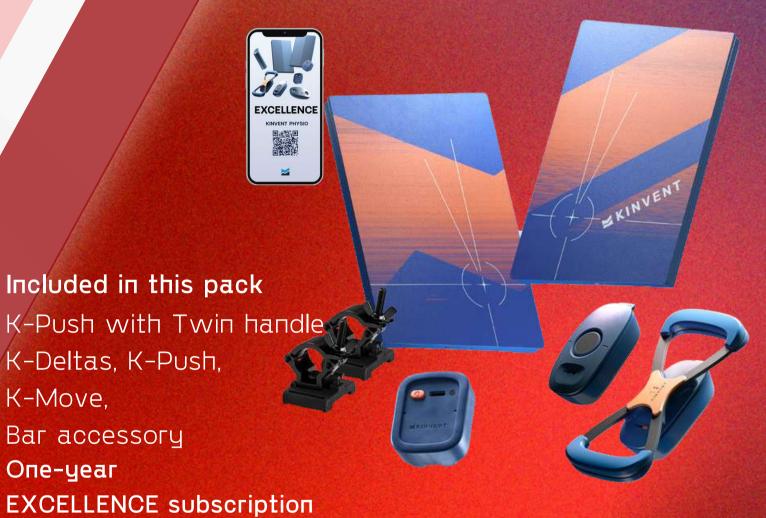

### PHYSIO SPORT

6658€

Save 700€

Included in this pack

K-Push with Twin handle

K-Push, K-Grip, K-Bubble, K-Move

K-Pull, K-Force Plates, Duffle bag

Bar accessory, Plates frame

Опе-уеаг

**EXCELLENCE** subscription

**EXCLUDING TAXES** 