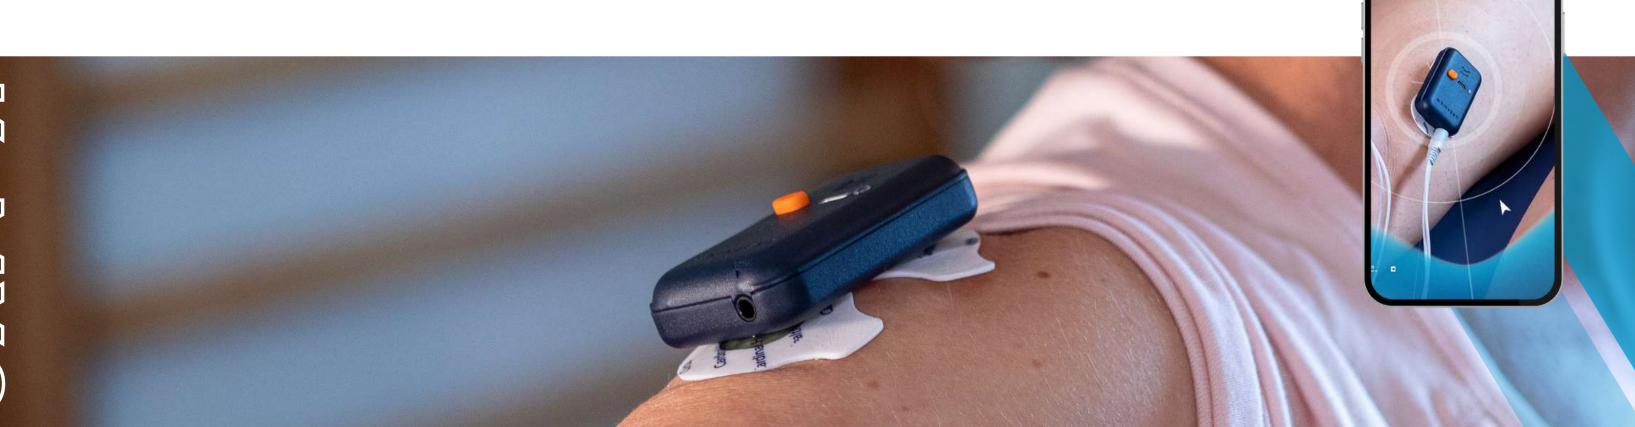

### Sensors

K-BUBBLE
Pressure Dynamometer
825€

K-MOVE
Motion Sensor
408€

K-GRIP
Grip Dynamometer
408€

K-PULL
Traction Dynamometer
992€

K-PUSH
Hand-held Dynamometer
825€

K-MYO
Portable Electromyograph
825€

K-FORCE PLATES
Lightweight Force Plates
1908€