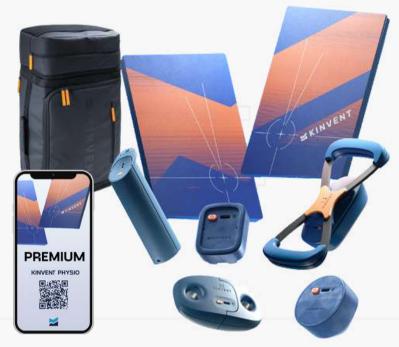

### **REHAB**

### Included in this pack

K-Push with Twin handle K-Grip, K-Bubble, K-Move, K-Pull

K-Force Plates, Duffle bag

Опе-уеаг

PREMIUM subscription

5408€

Save 600€