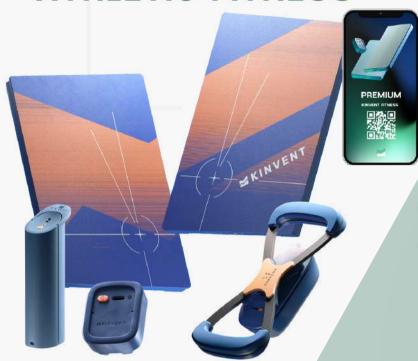

### **ATHLETIC FITNESS**

### Included in this pack

K-Push with Twin handle K-Grip, K-Deltas, K-Move

One-year PREMIUM subscription

6990€

Save 460€

DELTAS CASE INCLUDED

480€

per year