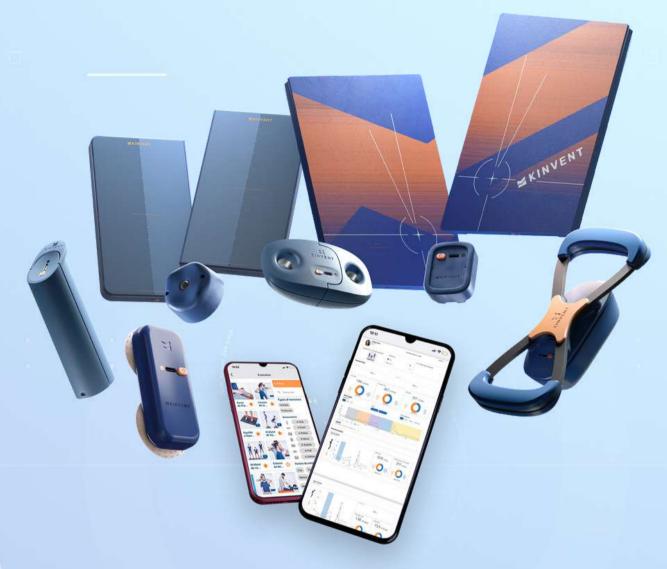

### Sensors

K-BUBBLE
Pressure Dynamometer
825€

K-MOVE
Motion Sensor
408€

K-GRIP
Grip Dynamometer
408€

K-PULL
Traction Dynamometer
992€

K-PUSH
Hand-held Dynamometer
825€

K-MYO
Portable Electromyograph
825€

K-FORCE PLATES
Lightweight Force Plates
1908€

K-DELTAS
Elite Force Plates
5408€

K-DELTAS XL 6242€

[Hap

**EXCLUDING TAXES** 

| TWIN HANDLE (K-PUSH)      | 75,00€  |
|---------------------------|---------|
| BAR ACCESSORY (K-PUSH)    | 50,00€  |
| DELTAS FRAME              | 242,00€ |
| PLATES FRAME              | 158,00€ |
| K-PULL ACCESSORIES        | 100,00€ |
| K-MOVE ACCESSORIES        | 50,00€  |
| K-MYO ACCESSORIES         | 158,00€ |
| K-MYO PATCHS (1000 units) | 242,00€ |
| K-BUBBLE ACCESSORIES      | 80,00€  |
| GREY BAG                  | 50,00€  |
| DUFFLE BAG                | 242,00€ |
| HARDCASE                  | 325,00€ |