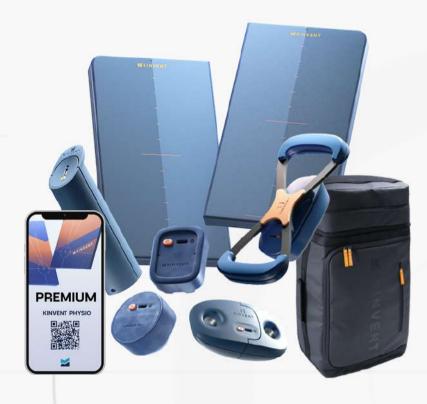

### Included in this pack

K-Push with Twin handle K-Grip, K-Bubble, K-Move, K-Pull

K-Force Plates, Duffle bag

Опе-уеаг

PREMIUM subscription

5408€

Save 600€